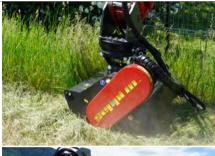

### Flail mulcher for attachment to hydraulic booms or excavators.

The lightweight H3 for mini excavators is ideal for maintaining green that is difficult to reach like waysides and riverbanks, and it mulches grass and bushes up to 3 cm [1 inch] in diameter. This mulcher is particularly productive despite the low hydraulic power demand. The casing is made of wear resistant steel, the adjustable support roller is reinforced and the float adapter is part of the standard configuration.

# Standard version and specifications

- > Mulches grass and brush up to 3 cm [1"] Ø
- > Excavator category 2-5 tons [4,400-11,000 lbs]
- > Chassis made of high tensile and wear-resistant steel AR400
- > Universal attachment interface
- > Float adapter
- > 3-belt transmission
- > Transmission via motor of choice
- > Front protection with chains
- > Rear protection with rubber flap
- > Adjustable support roller
- > Triple helical rotor with SMW flails