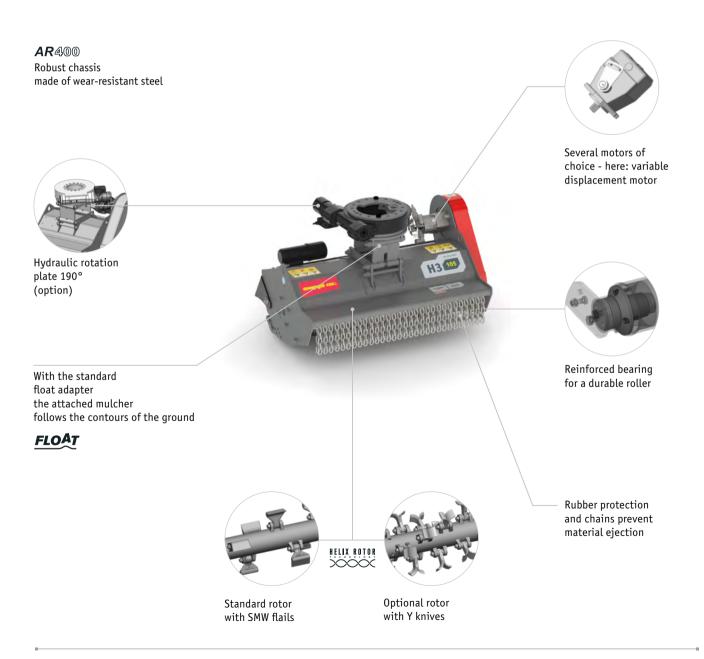

### Flail mulcher for attachment to hydraulic booms or excavators.

The lightweight H3 for mini excavators is ideal for maintaining green that is difficult to reach like waysides and riverbanks, and it mulches grass and bushes up to 3 cm [1 inch] in diameter. This mulcher is particularly productive despite the low hydraulic power demand. The casing is made of wear resistant steel, the adjustable support roller is reinforced and the float adapter is part of the standard configuration.

# Standard version and specifications

- > Mulches grass and brush up to 3 cm [1"] Ø
- > Excavator category 2-5 tons [4,400-11,000 lbs]
- > Chassis made of high tensile and wear-resistant steel AR400
- > Universal attachment interface
- > Float adapter
- > 3-belt transmission
- > Transmission via motor of choice
- > Front protection with chains
- > Rear protection with rubber flap
- > Adjustable support roller
- > Triple helical rotor with SMW flails

# Optional configuration and accessories

- > Y knives on shackle
- > Y knives Y-DU0
- > Individual interface plate for an excavator arm
- > 190° rotation plate
- > Hydraulic motors of choice
  - Variable displacement motor VARIO FLOW 22-45 cm<sup>3</sup>
  - Gear motor 11 cm<sup>3</sup>
- · Gear motor 17 cm<sup>3</sup>
- > DRAINLESS system with pressure accumulator including hoses and check valve