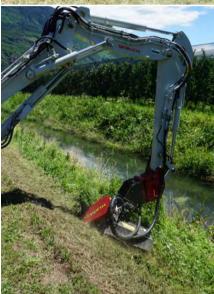

### Flail mulcher for attachment to hydraulic booms or excavators.

The lightweight H3 for mini excavators is ideal for maintaining green that is difficult to reach like waysides and riverbanks, and it mulches grass and bushes up to 3 cm [1 inch] in diameter. This mulcher is particularly productive despite the low hydraulic power demand. The casing is made of wear resistant steel, the adjustable support roller is reinforced and the float adapter is part of the standard configuration.

# Standard version and specifications

- > Mulches grass and brush up to 3 cm [1"] Ø
- > Excavator category 2-5 tons [4,400-11,000 lbs]
- > Chassis made of high tensile and wear-resistant steel AR400
- > Universal attachment interface
- > Float adapter
- > 3-belt transmission
- > Transmission via motor of choice
- > Front protection with chains
- > Rear protection with rubber flap
- > Adjustable support roller
- > Triple helical rotor with SMW flails